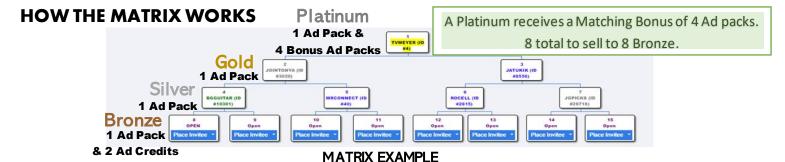

## **HOW THE AD CREDIT & AD PACK WORKS**

| Matrix Positions | Ad Credits   | Ad Packs   |
|------------------|--------------|------------|
| Bronze           | 2            | 1          |
| Silver           | 0            | 1          |
| Gold             | 0            | 1          |
| Platinum         | 0            | 1 +4 Bonus |
| Total            | 2 Ad Credits | 8 Ad Packs |

Ad Credit: Digital Advertising to promote your business, product, or service on our website. Sold Platinum to Bronze, member to member, or member to a customer using (peer to peer payments\*). Ad Pack: Receive 1 every time you move up. Reach Platinum and receive 4 Bonus Ad Packs. \*These are transactions for anything from splitting a \$30 dinner bill between friends to paying your rent. These payments allow the transfer of funds between two parties using individual banking accounts or credit cards through an online or mobile app.

An Invitee goes on the matrix of their Inviter as a **Bronze** (Member). They buy 2 Ad Credits from the Platinum (Member) and get 1 Ad Pack.

With the placement of four **Bronze** on the left or right side, everyone advances and moves up. **Bronze** becomes Silver, Silver becomes **Gold**, **Gold** becomes **Platinum**. Each member receives another **Ad Pack** with each move.

Once you advance to **Platinum** the community rewards you with 4 Matching Bonus **Ad Packs**. The **Platinum** has 8 **Ad Packs** to sell the **Bronze** that enter or re-enter the matrix. A **Bronze** now has 2 **Ad Credits** to use for Digital Advertising. Once that matrix closes the **Platinum** automatically re-enters (if Automatic Re-entry is set to ON) and follows their Inviter to a new matrix of the same Level.