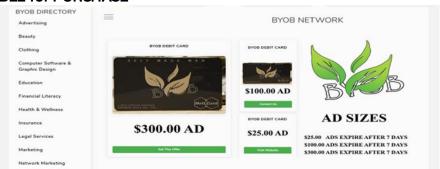

#### TYPES of ADS AVAILABLE for PURCHASE

### **RESALE AD CREDITS**

Members can earn their money back by selling a digital ad for the same price as the matrix value to anyone in or out of the Network. Bronze purchase 2 more Ad Credits whenever they re-enter a matrix.

| Ad Membership Levels | 2 Ad Credits (Member Rate) | Sell 2 Ads to Earn |
|----------------------|----------------------------|--------------------|
| Ruby                 | \$25                       | \$50               |
| Opal                 | \$100                      | \$200              |
| Pearl                | \$300                      | \$600              |
| Onyx                 | \$500                      | \$1000             |
| Sapphire             | \$1000                     | \$2000             |
| Diamond              | \$3000                     | \$6000             |
| Emerald              | \$5000                     | \$10000            |