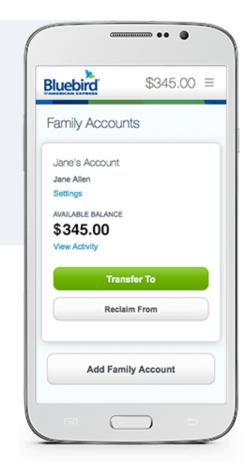

#### **Family Accounts**

Bluebird

Managing family expenses can be a breeze with Bluebird. Give up to 4 Cards to **anyone**\* you choose, then easily set limits on spending, ATM access, and more.