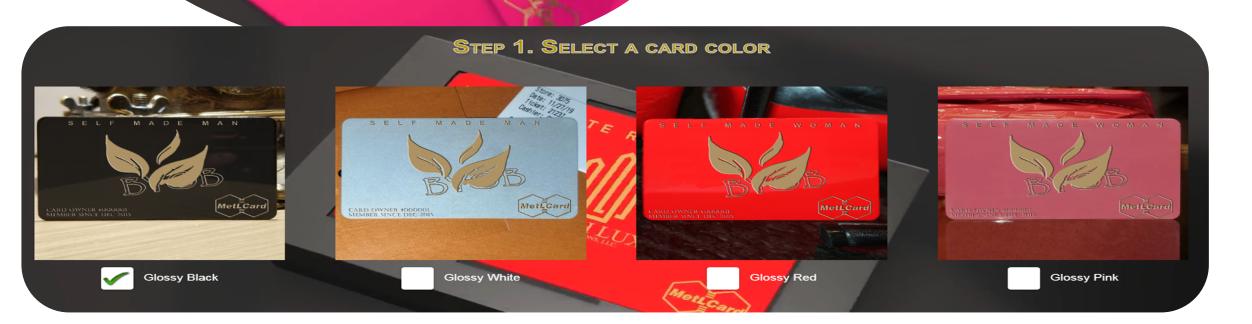

- First Name
- Last Name
- Email Address

CONTINUE

Enter your
First name,
Last name and
email and click
Continue

**Step 3**. Select what you want for the bottom left of the metal card

**Step 4.** Want to use your card to earn a monthly residual?