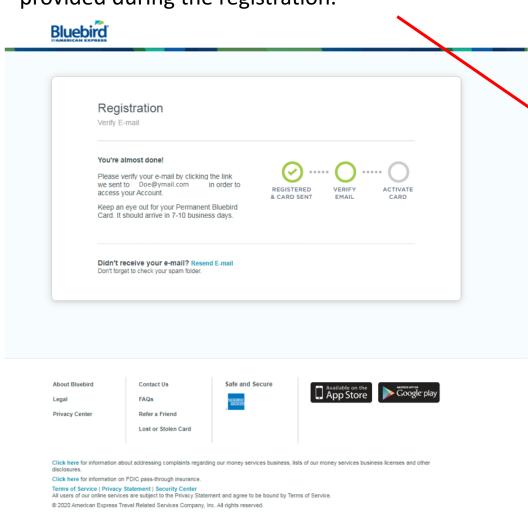

Proceed to email confirmation. Bluebird will send an email to the email address provided during the registration.

#### Registration

E-mail Verified

Congratulations! You can now get started using your Bluebird Account.

Keep an eye out for your Bluebird Card in the