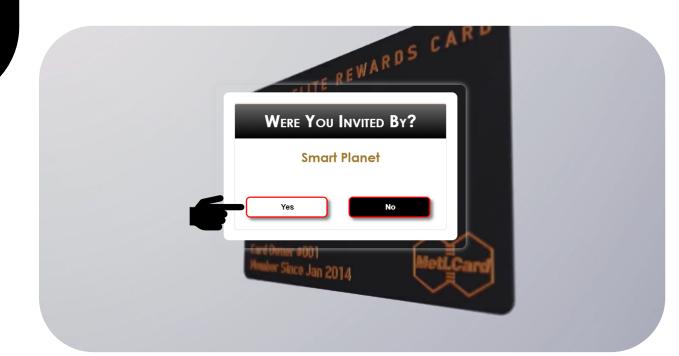

# Make your card and move forward to Were You Invited By

#### BRANDUCARE

n Storbinsky from Southfield, Mi has become an Ultra Em

Why use a card that promotes another company's name or brand when you can use a card that represents your own?

Our custom designed MetlCard is one of the world's ultimate status symbols and the only way to get one is to be invited by another card owner!