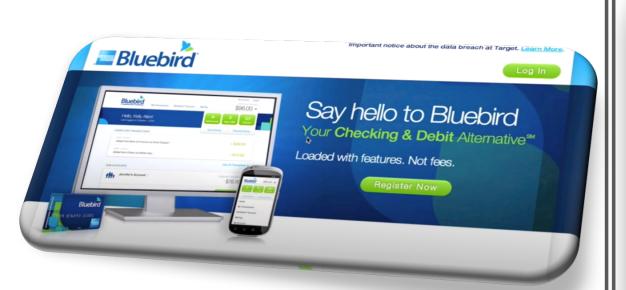

## Open an Account with Bluebird

## Use Bluebird's helpful tools to manage your money from anywhere.