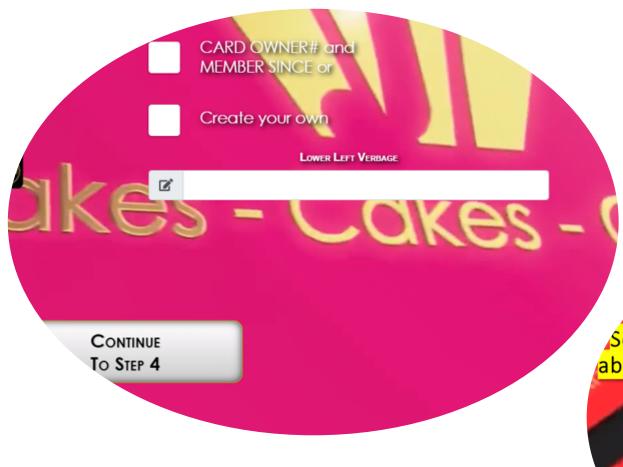

- First Name
- Last Name
- Email Address

CONTINUE

Enter your
First name,
Last name and
email and click
Continue

**Step 3**. Select what you want for the bottom left of the metal card

**Step 4.** Want to use your card to earn a monthly residual?