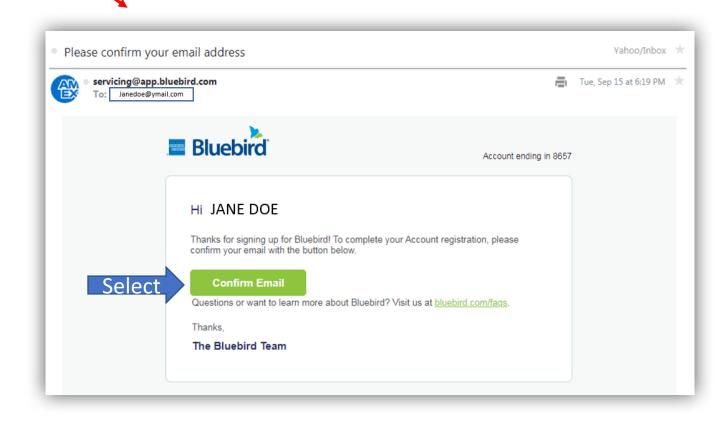

Proceed to email confirmation. Bluebird will send an email to the email address provided during the registration.