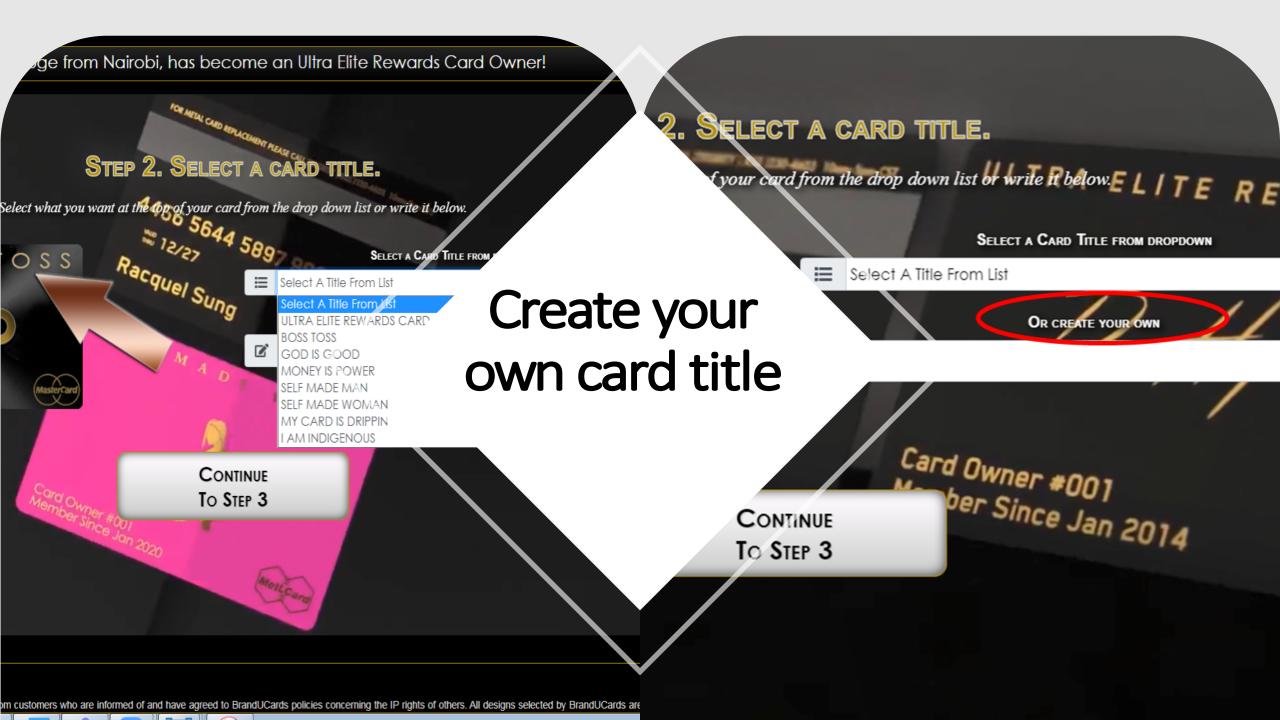

#### BRANDUCARE

n Storbinsky from Southfield, Mi has become an Ultra Em

Why use a card that promotes another company's name or brand when you can use a card that represents your own?

Our custom designed MetlCard is one of the world's ultimate status symbols and the only way to get one is to be invited by another card owner!

- First Name
- Last Name
- Email Address

CONTINUE

Enter your
First name,
Last name and
email and click
Continue

**Step 3**. Select what you want for the bottom left of the metal card

**Step 4.** Want to use your card to earn a monthly residual?