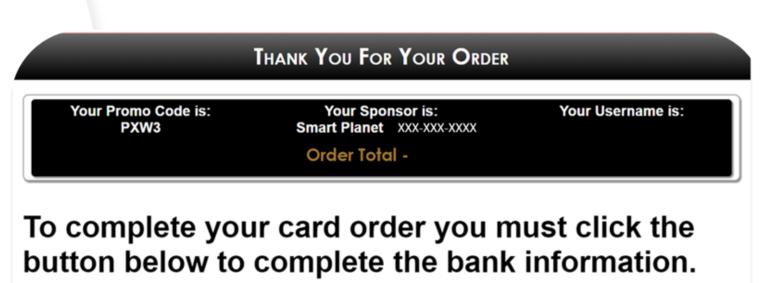

t what you want for the bottom left of the metal card



**Step 4.** Want to use your card to earn a monthly residual?

earn a monthly residual income

Select to learn more about Residual Income

CONTINUE TO MEMBERSHIPS

NO, I prefer the monthly residual income I would earn to go to someone else.

Not interested

SKIP MEMBERSHIPS



This Is A Starter Plan. After You Earn \$1,000 With Us You Must Upgrade To Platinum.



Card Owner #654 Member Since Oct 2015

Residual Income is optional

Plating



Wait 2 To 3 Minutes For Your Order 7
Process.

**Pay Now** 



## **Click Continue**



## Fill out the form





Agree to the Terms click **Continue** 







## Click on Continue then select Pay Now

Enter your email, Credit Card number, Expiration date and the CVC code back of card Click on







CONTINUE TO

#### Links On This Page Will Open In New Tabs So That You Can Easily Get Back To This Page. Also a Copy of this Page Has Been Emailed To You.

Step 1. Use the Order Standard Bank Card link then provide the bank with the information needed. They will ship you a plastic card. When the plastic card arrives place it in the envelope we send you and send it to us. We will ship you both cards back within 10 - 14 days.

If you already have a card with the bank you have two choices

- 1. You can put a freeze on the card you have and send it to us.
- 2. You order a card from a totally different bank.

If you Do Not have a Blue Bird Card

I Wish To Order The Standard Bank Card

I Want a Card From a Different Bank

If you already have a Blue Bird Card

**Step 2.** Next you must instal