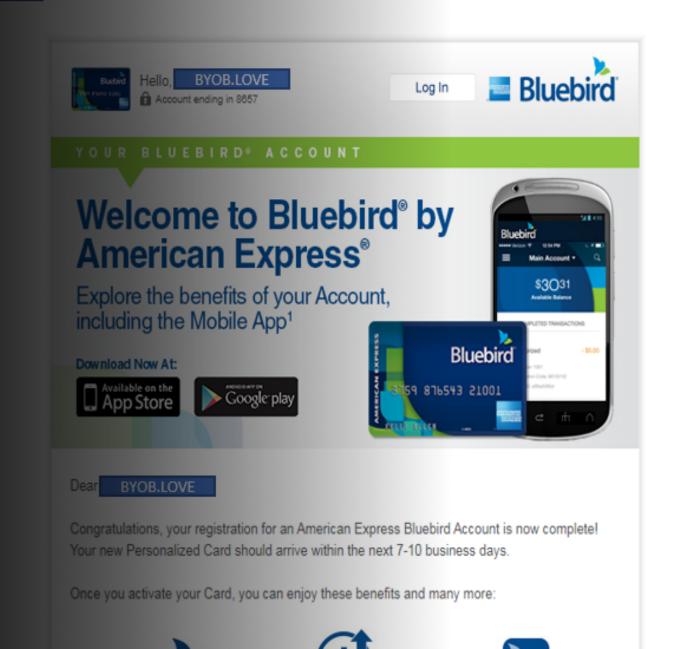

## Open an Account with Bluebird

## Use Bluebird's helpful tools to manage your money from anywhere.

Proceed to email confirmation. Bluebird will send an email to the email address provided during the registration.

#### Registration

E-mail Verified

Congratulations! You can now get started using your Bluebird Account.

Keep an eye out for your Bluebird Card in the

#### What's Next

Your last step is to activate your Card. In the meantime, feel free to check out Bluebird.

Log In

what's next!

Activate your Caro

About Bluebird

Legal

Privacy Center