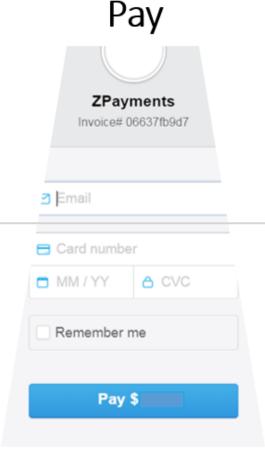

## Click on Continue then select Pay Now

Enter your email, Credit Card number, Expiration date and the CVC code back of card Click on

CONTINUE TO