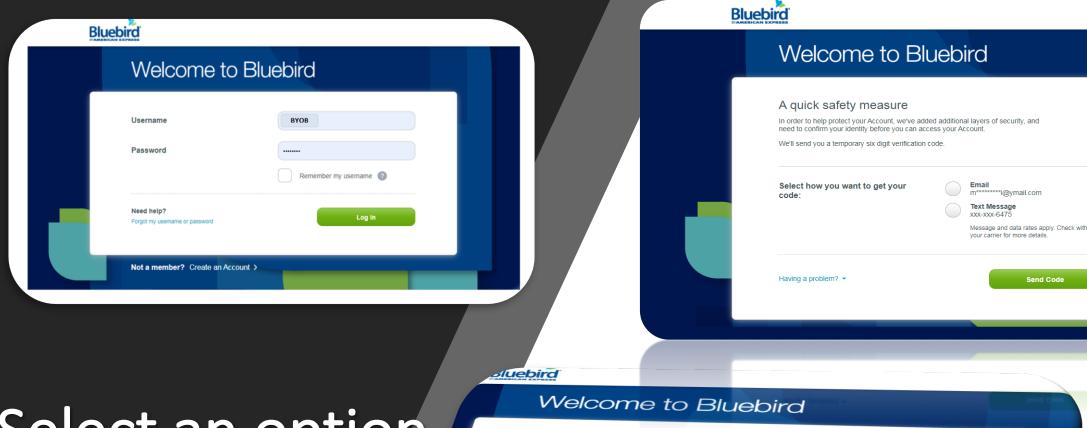

Contact Us

FAQs

Refer a Friend

Safe and Secure

You will receive a confirmation in your email.

Registration is now complete!

Select an option We sent a verification code to xxx-xxx-6475 It can take up to 30 seconds to get the text message with your temporary 6-digit verification code. Once you receive the code, enter it below. to confirm your Verification Code Enter 6-digits Resend Code Didn't get the code? • identity Back About Bluebird Contact Us Legal Safe and Secure FAQR Privacy Center Refer a Friend